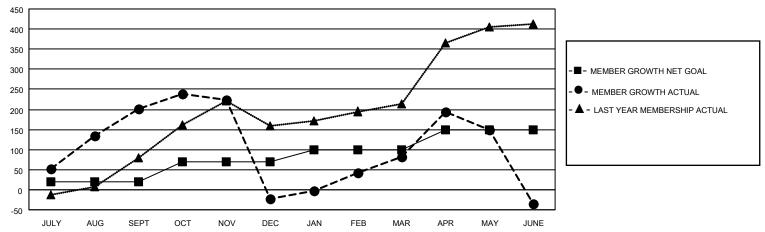

### GOALS AND ACTUAL MEMBERS CUMULATIVE

| DROPPED CLUBS: 8 |     | 77 CLUBS OF 110 ADDED 1 OR<br>MORE NEW MEMBERS | GENDER DISTRIBUTION                 |                                  |  |
|------------------|-----|------------------------------------------------|-------------------------------------|----------------------------------|--|
|                  |     |                                                | MALE<br>FEMALE                      | 1,215 (35.95%)<br>2,160 (63.91%) |  |
| DROPPED MEMBERS  |     |                                                | NON BINARY PREFER NOT TO ANSWER     | 0 (0.00%)<br>5 (0.15%)           |  |
| DECEASED         | 13  |                                                | FREFER NOT TO ANSWER                | 3 (0.1370)                       |  |
| CLUB CANCELLED   | 106 | CLICK HERE FOR CUMULATIVE                      | TOTAL FAMILY UNIT MEMBERS           | 673                              |  |
| OTHER            | 707 | MEMBERSHIP DATA                                |                                     |                                  |  |
| TOTAL 826        |     |                                                | FAMILY MEMBERS PAYING HALF DUES 368 |                                  |  |
|                  |     |                                                |                                     |                                  |  |

## District 307B2

| Clubs RESULTS FOR 2022-2023 |   |   |   | Members RESULTS FOR 2022-2023 |    |     |     |
|-----------------------------|---|---|---|-------------------------------|----|-----|-----|
|                             |   |   |   |                               |    |     |     |
| JULY/AUG/SEPT               | 1 | 6 | 0 | JULY/AUG/SEPT                 | 20 | 281 | 77  |
| OCT/NOV/DEC                 | 1 | 2 | 5 | OCT/NOV/DEC                   | 50 | 125 | 348 |
| JAN/FEB/MAR                 | 1 | 3 | 1 | JAN/FEB/MAR                   | 30 | 168 | 59  |
| APR/MAY/JUNE                | 1 | 1 | 2 | APR/MAY/JUNE                  | 50 | 253 | 340 |