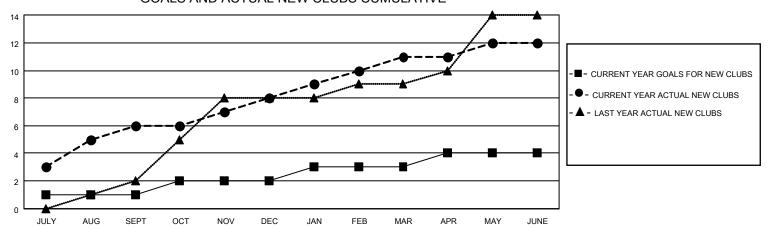

### GOALS AND ACTUAL NEW CLUBS CUMULATIVE

## District 307B2

| Clubs RESULTS FOR 2022-2023 |   |   |   | Members RESULTS FOR 2022-2023 |    |     |     |
|-----------------------------|---|---|---|-------------------------------|----|-----|-----|
|                             |   |   |   |                               |    |     |     |
| JULY/AUG/SEPT               | 1 | 6 | 0 | JULY/AUG/SEPT                 | 20 | 281 | 77  |
| OCT/NOV/DEC                 | 1 | 2 | 5 | OCT/NOV/DEC                   | 50 | 125 | 348 |
| JAN/FEB/MAR                 | 1 | 3 | 1 | JAN/FEB/MAR                   | 30 | 168 | 59  |
| APR/MAY/JUNE                | 1 | 1 | 2 | APR/MAY/JUNE                  | 50 | 253 | 340 |